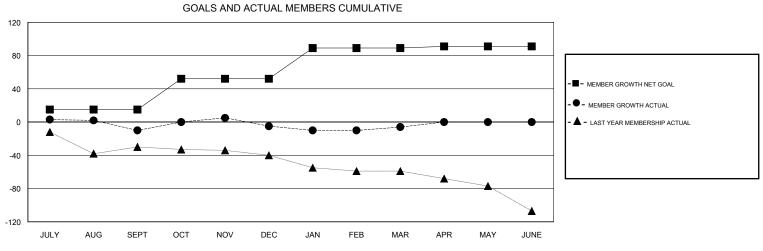

## District 43 E

Results as of: 03/31/2018

| DROPPED CLUBS: 3 |    | 21 CLUBS OF 35 ADDED 1 OR MORE<br>NEW MEMBERS | GENDER DISTRIBUTION           MALE         643 (71.37%)           FEMALE         258 (28.63%) |     |
|------------------|----|-----------------------------------------------|-----------------------------------------------------------------------------------------------|-----|
| DROPPED MEMBERS  |    |                                               | Women Percentage Fiscal Year Goal: 3%                                                         |     |
| DECEASED         | 8  | CLICK HERE FOR CUMULATIVE MEMBERSHIP DATA     | TOTAL FAMILY UNIT MEMBERS                                                                     | 197 |
| CLUB CANCELLED   | 0  |                                               |                                                                                               | 100 |
| OTHER            | 65 |                                               | FAMILY MEMBERS PAYING HALF 1  DUES                                                            |     |
| TOTAL            | 73 |                                               |                                                                                               |     |