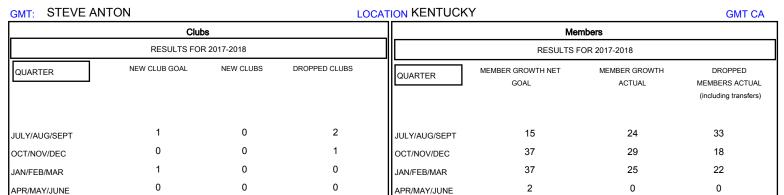

## District 43 E

Results as of: 03/31/2018

| DROPPED CLUBS: 3 |    | 21 CLUBS OF 35 ADDED 1 OR MORE<br>NEW MEMBERS | GENDER DISTRIBUTION           MALE         643 (71.37%)           FEMALE         258 (28.63%) |     |
|------------------|----|-----------------------------------------------|-----------------------------------------------------------------------------------------------|-----|
| DROPPED MEMBERS  |    |                                               | Women Percentage Fiscal Year Goal: 3%                                                         |     |
| DECEASED         | 8  | CLICK HERE FOR CUMULATIVE MEMBERSHIP DATA     | TOTAL FAMILY UNIT MEMBERS                                                                     | 197 |
| CLUB CANCELLED   | 0  |                                               |                                                                                               | 100 |
| OTHER            | 65 |                                               | FAMILY MEMBERS PAYING HALF 1  DUES                                                            |     |
| TOTAL            | 73 |                                               |                                                                                               |     |